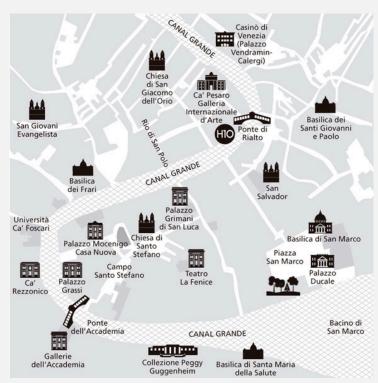

See in Google Maps

## Public Transportation -

- 1. A.T.V.O. Bus service (blue bus) connects the air terminal to Piazzale Roma (Venice) with pick up point directly outside the arrival terminal. Journey time approx. 20/25 minutes. Cost of single ticket € 10.00 available at the A.T.V.O. ticket of ce located on the ground oor of the airport.
- From Piazzale Roma then, take the public water bus (Vaporetto) Line 1 direction San Marco.
- Arrival stop "Rialto MERCATO", 350 metres from our hotel (no bridges to cross). Journey approx. 20/25 minutes. Cost of one-way ticket € 9,50 available directly on board (please ask to the sailor) or at the ticket office.
- 2. Alilaguna Boat service: orange line. Pick up point is at the "Darsena" (airport dock) approx. 10 minutes walking from the airport arrival area. Journey time approx. 1 hour - arrival stop "Rialto". Cost of single ticket: € 20.00 per person. Time table available by clicking:

http://www.alilaguna.it/en From the stop, you have to cross Rialto Bridge to reach the Hotel, 250mt walking distance.