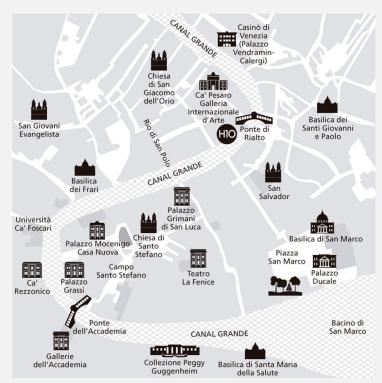

See in Google Maps

## **HOW TO GET HERE**

## Private water taxi



- 1. Private direct Boat organized by the Hotel: from 270€ on request.
- 2. Private water taxi not organized by the Hotel: private water taxis are available at the airport dock (Darsena), 10 minutes walking from the airport arrival area. Payment has to be made directly to the taxi driver in cash.

One-way up to 4 people (luggage included) will cost € 140.00. At night, between 10 pm and 7 am a supplement of € 10.00 will be applied. The journey will takes approx. 35 minutes.

## Meet & Greet 🖃



The Driver will meet you outside the luggage claim area holding a sign with your name, porter service is included and you will be transferred by car to Piazzale Roma (main bus and cars terminal) first and water taxi afterwards di