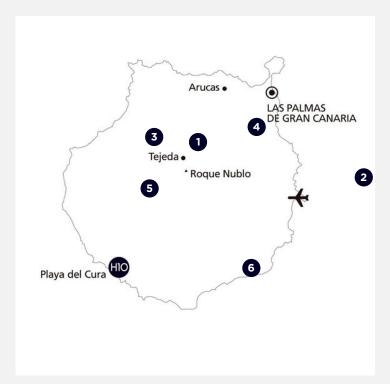

### From the airport:

- **(Section 2)** 35 minutes / 49 km
- 1. Take GC-1 SOUTH to Maspalomas
- 2. Take exit 62 Puerto Rico/Tauro
- 3. At the exit, keep right onto Tauro/Playa del Cura
- 4. At the roundabout in Playa del Cura, take the Playa (beach) exit. On the right you will find the hotel
- 5. The last stretch to get to the hotel must be done on foot

# From the airport: 35 minutes, 49 km

You will find a stop at the airport exit on level -1

Estimated cost 75€

#### From the airport:

**1** 1 hour, 7€ (per person per trip)

Plava del Cura

- 1.Go up to the departures floor.
  You will find the stop right by the exit
- 2. Take bus number 91
- 3. Get out at the "Playa del Cura" stop
- 4. At the roundabout, walk towards the beach (playa) along Av. Playa del Cura. On the right you will find the hotel