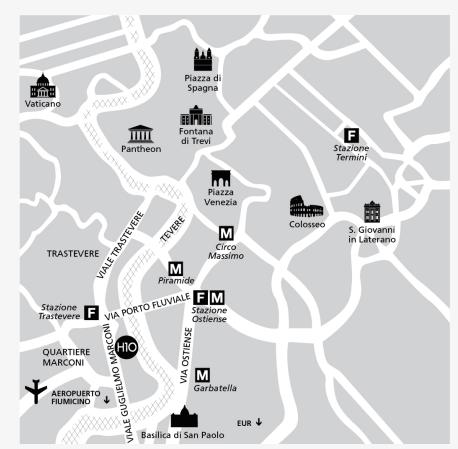

## How to get here

#### FROM THE FIUMICINO AIRPORT:

- 1. You can take the **FL1 train** to Trastevere Station (8.00€ per person and per way, children under 4 years of age and between 4 and 12 years of age if accompanied by an adult travel for free), then the 170 bus direction Agricoltura, stop at Meucci, cross the street, take Blaserna street, then turn into Avogadro street where you will eventually find our hotel;
- 2. You can catch a **public taxi** and the fare will be approximately €50,00 (depending also on the pieces of luggage);
- 3. We can organize a **private car** for you: the fares start from 50.00€ (up to 3 people). For the pick-up before 6 am and after 10 pm there will be a night supplement of 5€.

#### FROM THE CIAMPINO AIRPORT:

- 1. You can take the **Terravision bus** that drops you off at Termini (the main train station of the eternal city), thereafter catch the the 170 bus direction Agricoltura, stop at Meucci, cross the street, take Blaserna street and then turn into Avogadro street where you will eventually find our hotel;
- 2. You can catch a **public taxi** and the fare will be approximately €50,00 (depending also on the pieces of luggage);
- 3. We can organize a **private car** for you: the fares start from 50.00€ (up to 3 people). For the pick-up before 6 am and after 10 pm there will be a supplement of 5€.

#### FROM THE TERMINI STATION:

- 1. You can catch the **170 bus** from Piazza dei Cinquecento direction Agricoltura, stop at Meucci, cross the street, take Blaserna street and then turn into Avogadro street where you will eventually find our hotel;
- 2. You can catch a **public taxi** and the fare will be between 20€ and 25€ (depending also on the pieces of luggage);
- 3. We can organize a **private car** for you: the fares start from 35.00€ (up to 3 people).

#### \_\_\_\_

1. You can take the **train to Termini** (the main train station of the eternal city), thereafter catch the the 170 bus direction Agricultura stop at Mey coi cross the street

FROM THE CIVITAVECCHIA PORT:

- Agricoltura, stop at Meucci, cross the street, take Blaserna street and then turn into Avogadro street where you will eventually find our hotel;
- 2. We can organize a **private car** for you: the fares start from 140.00€ (up to 2 people).